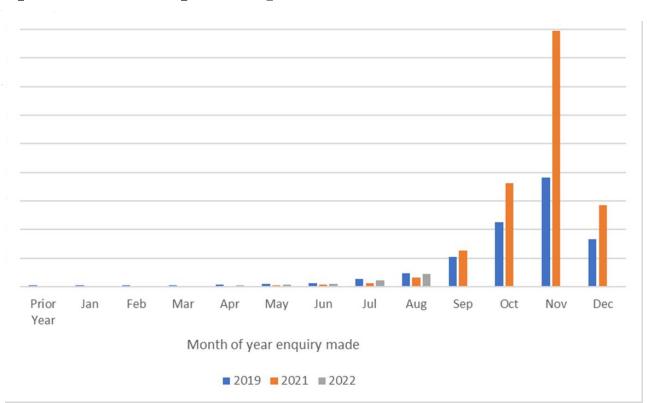

| 17  |
| 51  | 18  | 19  | 20  | 21  | 22  | 23  | 24  |
| 52  | 25  | 26  | 27  | 28  | 29  | 30  | 31  |
|     |     |     |     |     |     | ••• |     |

When will black Friday be? Is Thursday the new Friday?

#### World Cup Dates

When should NYE go live?

**Be Prepared** MENUS FINALISED A LA CARTE & GROUPS GROUP PRICING FINALISED BOOKING SYSTEM LOADED WITH ALL INFO 💉 BOOKING SYSTEM SET TO TAKE ENQUIRIES/AUTOMATED BOOKINES MINIMUM SPENDS SET KEY DATES AND EVENTS PLANNED FOR SALES TARGET PROACTIVE ACTIVITY PLANNED OUT MARKETING PLANS IN PLACE

### **Understand your bookers!**

#### **Pre Booked Groups**

Dinner/Drinks Reservations

•

Experience Bookers

•

+





## Timeline



Large Corporates enquire

Local Corporates enquire

**Retail/Students** 

## **Groups Enquiry Timeline**



## **Reservation Enquiry Timeline**