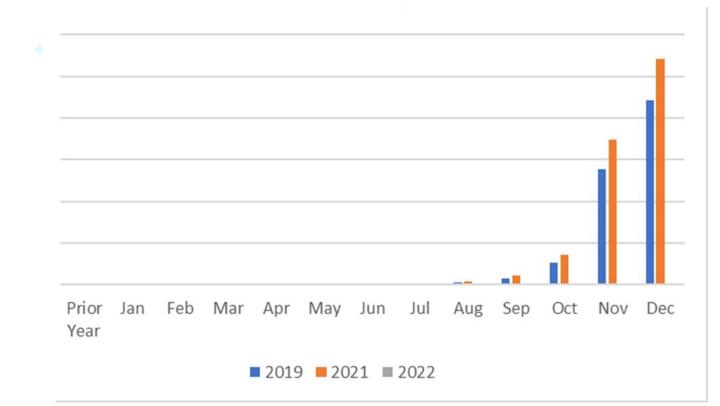

| 22  | 23  | 24  |
| 52  | 25  | 26  | 27  | 28  | 29  | 30  | 31  |
|     |     |     |     |     |     | ••• |     |

When will black Friday be? Is Thursday the new Friday?

#### World Cup Dates

When should NYE go live?

**Be Prepared** MENUS FINALISED A LA CARTE & GROUPS GROUP PRICING FINALISED BOOKING SYSTEM LOADED WITH ALL INFO 💉 BOOKING SYSTEM SET TO TAKE ENQUIRIES/AUTOMATED BOOKINES MINIMUM SPENDS SET KEY DATES AND EVENTS PLANNED FOR SALES TARGET PROACTIVE ACTIVITY PLANNED OUT MARKETING PLANS IN PLACE

### **Understand your bookers!**

#### **Pre Booked Groups**

Dinner/Drinks Reservations

•

Experience Bookers

•

+





## Timeline



Large Corporates enquire

Local Corporates enquire

**Retail/Students** 

## **Groups Enquiry Timeline**



## **Reservation Enquiry Timeline**